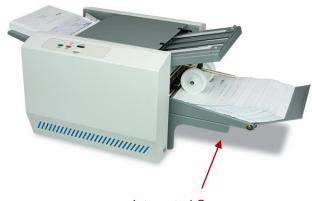

## VSX Folder Sealer

- The **VSX** offers a user-friendly mid-volume solution for processing one-piece pressure-sensitive mailers.
- Its integrated output conveyor keeps processed forms in a neat, sequential order, ready for the mail.
- Newly redesigned fold plates are clearly marked and easier to adjust, making the VSX a breeze to setup, right out of the box.
- The compact desktop design and ease of set-up and operation make this unit ideal for processing documents in an office environment with low-volume applications.
- A processing speed of up to 6,250 forms per hour and the capability of processing 14" forms enable operators to complete daily jobs with ease.

**Integrated Conveyor** 

Redesigned fold plates - Clearly marked and easier to adjust

| Specifications/Features |                                                                                                        |
|-------------------------|--------------------------------------------------------------------------------------------------------|
| Hopper Capacity         | Up to 200 forms 24#<br>(90gsm)                                                                         |
| Drop-in Feed System     | A drop-in three roller feed system produces dependable feeding of forms with no paper fanning required |
| Fixed Speed             | Up to 6,250 forms per hour                                                                             |
| Fold Types              | Z, uneven Z, C, half folds and custom forms                                                            |
| Duty Cycle              | Up to 20,000 forms per month                                                                           |
| Paper Size              | Up to 8.5" W x 14" L                                                                                   |
| Power                   | 120 Volts AC 50/60Hz                                                                                   |
| Dimensions              | 37" L x 17" W x 13" H (940 L x 432 W x 330 H mm)                                                       |
| Weight                  | 90 lbs                                                                                                 |