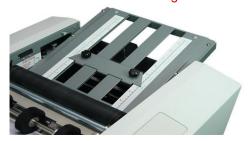

**Integrated Conveyor** 

Redesigned fold plates - Clearly marked and easier to adjust

| Specifications/Features |                                                                                                        |
|-------------------------|--------------------------------------------------------------------------------------------------------|
| Hopper Capacity         | Up to 200 forms 24#<br>(90gsm)                                                                         |
| Drop-in Feed System     | A drop-in three roller feed system produces dependable feeding of forms with no paper fanning required |
| Fixed Speed             | Up to 6,250 forms per hour                                                                             |
| Fold Types              | Z, uneven Z, C, half folds and custom forms                                                            |
| Duty Cycle              | Up to 20,000 forms per month                                                                           |
| Paper Size              | Up to 8.5" W x 14" L                                                                                   |
| Power                   | 120 Volts AC 50/60Hz                                                                                   |
| Dimensions              | 37" L x 17" W x 13" H (940 L x 432 W x 330 H mm)                                                       |
| Weight                  | 90 lbs                                                                                                 |